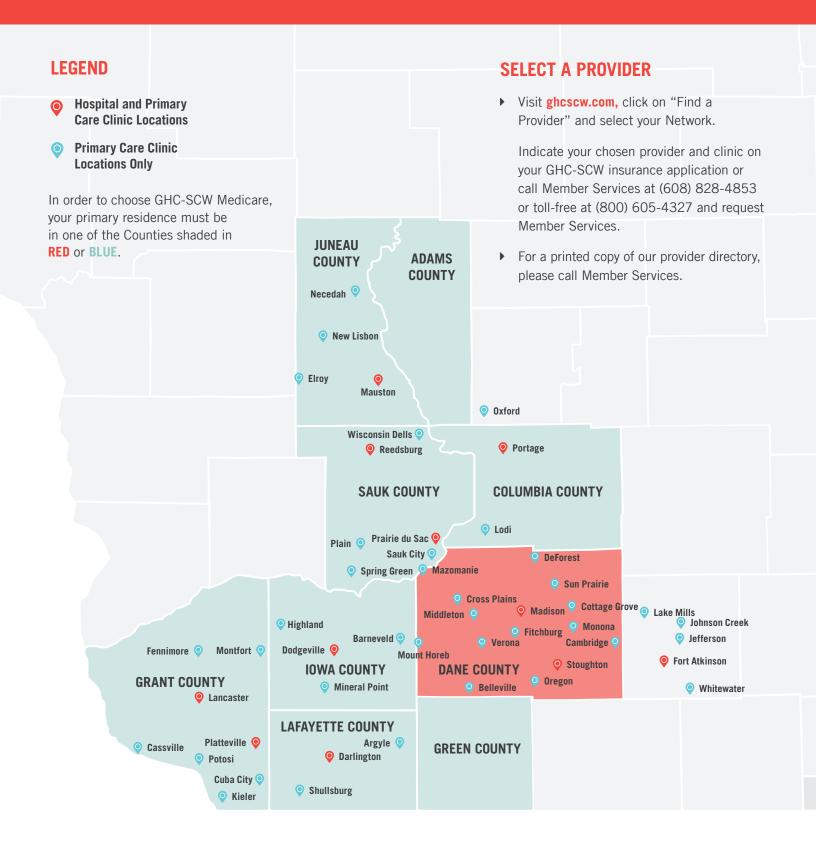

## **GHC-SCW Medicare Coverage Map**

## PRIMARY CARE CLINICS

#### **COLUMBIA COUNTY**

#### l ndi

 Lodi Clinic -Sauk Prairie Healthcare

#### **Portage**

- Portage Clinic Aspirus Health
- UW Health Portage Clinic

#### **DANE COUNTY**

#### Belleville

 UW Health - Belleville Family Medicine Clinic

#### **Cottage Grove**

 UW Health - Cottage Grove Clinic

#### **Cross Plains**

UW Health - Cross Plains Clinic

#### **DeForest**

- UnityPoint Health Meriter DeForest - Windsor Clinic
- UW Health DeForest Windsor Clinic

#### **Fitchburg**

- GHC-SCW Hatchery Hill Clinic
- UnityPoint Health Meriter -Fitchburg Clinic
- UW Health Fitchburg Clinic

#### Madison

- GHC-SCW Capitol Clinic
- GHC-SCW East Clinic
- GHC-SCW Madison College Community Clinic
- GHC-SCW Sauk Trails Clinic
- Joyce and Marshall Erdman Clinic - Access Community Health Centers
- UnityPoint Health Meriter -McKee Clinic
- UnityPoint Health Meriter -West Washington Clinic
- UW Health -1102 S. Park St Clinic
- UW Health 20 S. Park St Clinic
- UW Health E. Terrace Dr Medical Center
- UW Health Junction Rd Medical Center

- UW Health Northport Dr Clinic
- UW Health Odana Rd Clinic
- UW Health Union Corners Clinic
- William T. Evjue Clinic Access Community Health Centers
- Wingra Family Medical Center - Access Community Health Centers

#### Middleton

 UnityPoint Health - Meriter -Middleton Clinic

#### Monona

- UnityPoint Health Meriter -Monona Clinic
- UW Health Yahara Clinic

#### **Mount Horeb**

UW Health - Mount Horeb Clinic

#### Oregon

• UW Health - Oregon Clinic

#### Stoughton

- UnityPoint Health Meriter -Stoughton Clinic
- UW Health Stoughton Clinic

#### **Sun Prairie**

• UW Health - Sun Prairie Clinic

#### Verona

UW Health - Verona Clinic

#### **GRANT COUNTY**

#### Cassville

 Grant Regional Health Center – Community Clinic Cassville

#### **Cuba City**

Southwest Health - Cuba City

#### **Fennimore**

 High Point Family Medicine - Fennimore

#### Kieler

• Southwest Health - Kieler

#### Lancaster

- Grant Regional Health Center Community Clinic Lancaster
- High Point Family Medicine Lancaster
- Family Medical Center

#### Montfort

UHH Montfort Clinic

#### **Platteville**

Southwest Health - Platteville

#### Potosi

 Grant Regional Health Center – Potosi-Tennyson Medical Clinic

#### **IOWA COUNTY**

#### Barneveld

UHH Barneveld Clinic

#### Dodgeville

Dodgeville Medical Center of UHH

#### Highland

UHH Highland Clinic

#### **Mineral Point**

 Mineral Point Medical Center of UHH

#### **Mount Horeb**

• UHH Mount Horeb Clinic

#### **JEFFERSON COUNTY**

#### Cambridge

 Cambridge Family Practice – Fort HealthCare

#### Fort Atkinson

- Integrated Family Care Clinic Fort HealthCare
- Internal Medicine & Pediatrics -Fort HealthCare
- UW Health Fort Atkinson Clinic

#### lefferson

 Jefferson Clinic – Fort HealthCare

#### **Johnson Creek**

- Johnson Creek Clinic Fort HealthCare
- Three Oaks Health

#### **Lake Mills**

 Lake Mills Clinic -Fort HealthCare

#### Whitewater

 Whitewater Clinic – Fort HealthCare

#### JUNEAU COUNTY

#### Elroy

 Elroy Family Medical Clinic – Mile Bluff Medical Center

#### Mauston

 Mile Bluff Clinic - Mile Bluff Medical Center

#### Necedah

 Necedah Family Medical Clinic – Mile Bluff Medical Center

#### New Lishon

 New Lisbon Family Medical Clinic - Mile Bluff Medical Center

### LAFAYETTE COUNTY

#### Argvle

 Memorial Hospital of Lafayette County Primary Care - Argyle

#### **Darlington**

 Memorial Hospital of Lafayette County Primary Care - Darlington

#### **Shullsburg**

 Memorial Hospital of Lafayette County Primary Care - Shullsburg

#### MARQUETTE COUNTY

#### vford

Oxford Clinic - Aspirus Health

#### **SAUK COUNTY**

#### Mazomanie

 Wisconsin Heights Clinic – Sauk Prairie Healthcare

#### Plain

Plain Clinic –
 Sauk Prairie Healthcare

## Reedsburg

 Reedsburg Area Medical Center Physicians Group

#### Sauk City

Prairie Clinic

#### **Spring Green**

- River Valley Clinic –
   Sauk Prairie Healthcare
- UHH Spring Green Clinic

#### Wisconsin Dells

 Delton Family Medical Center -Mile Bluff Medical Center